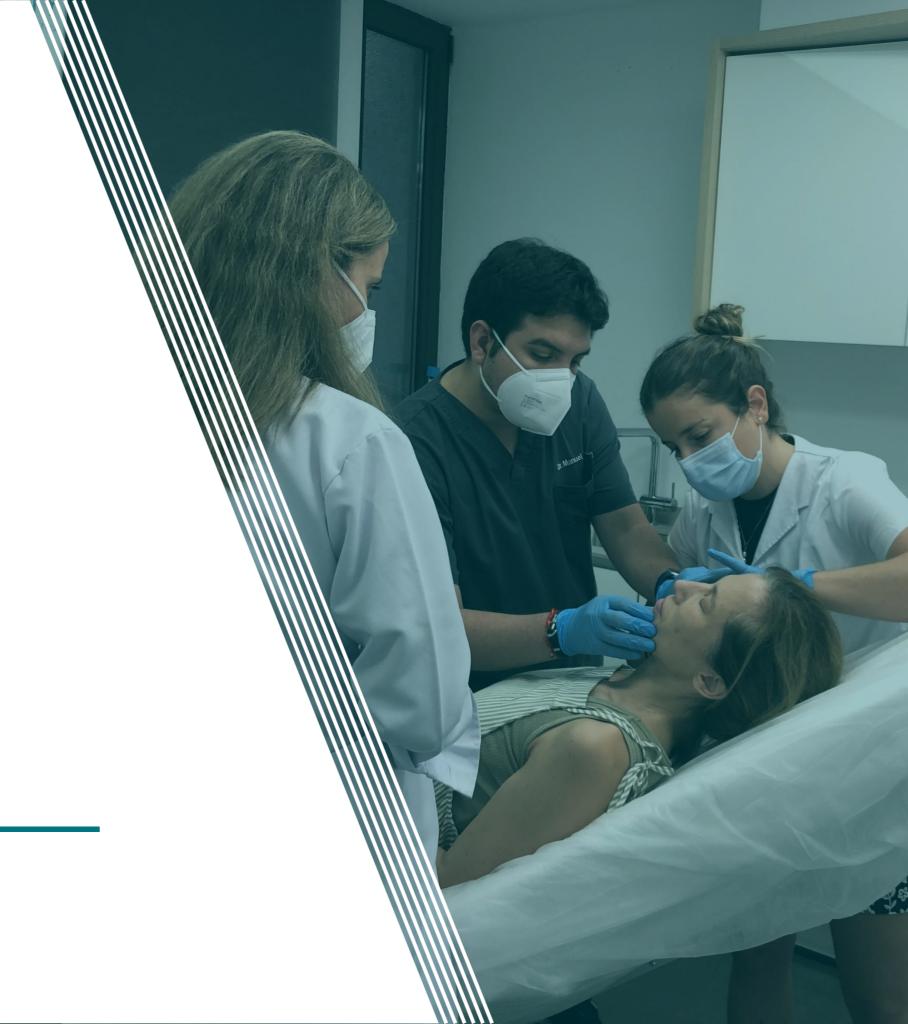

# **O1**Presentation

Treatment with tensor or firming threads is indicated in mild to moderate ptosis. These patients reject surgery, for fear of the operating room or for not wanting something very invasive and with long recovery periods.

#### Real "one to one" practice

At CIME Academy we advocate personalized and practicebased education, so the maximum number of students in the class will be 3. All of you will carry out the practical part on a real patient.

#### **Practice with real patients**

Each student will carry out the practical part of the treatment object of the course on a real model patient, under the supervision of the training doctor