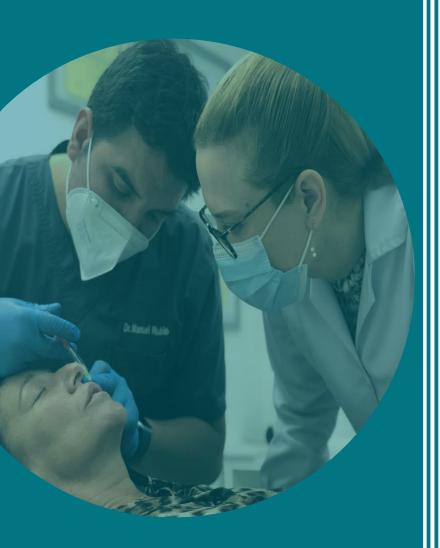

# **O1**Presentation

Treatment with tensor or firming threads is indicated in mild to moderate ptosis. These patients reject surgery, for fear of the operating room or for not wanting something very invasive and with long recovery periods.

#### **Practice with real patients**

Each student will carry out the practical part of the treatment object of the course on a real model patient, under the supervision of the training doctor