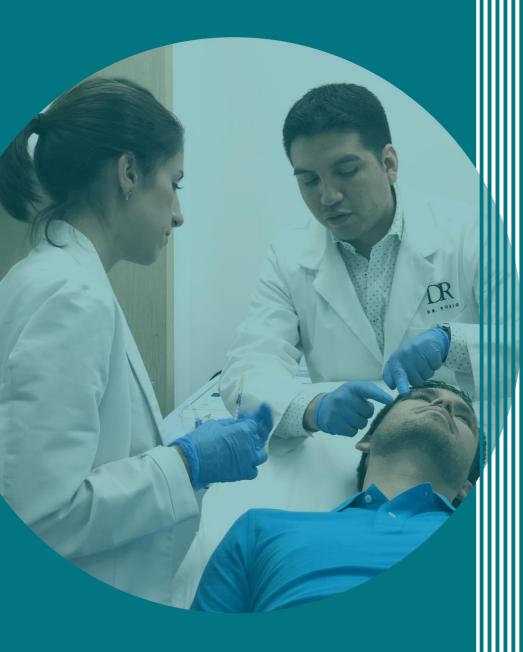

#### Real "one to one" practice

At CIME Academy we advocate personalized and practicebased education, so the maximum number of students in the class will be 3. All of you will carry out the practical part on a real patient.

#### **Practice with real patients**

Each student will carry out the practical part of the treatment object of the course on a real model patient, under the supervision of the training doctor

#### Learn by doing

Learn from the experience of expert doctors and perform the treatments yourself on real patients. You will learn about the indications and contraindications to be prepared for any circumstance. You will also be able to see your own results on real patients.