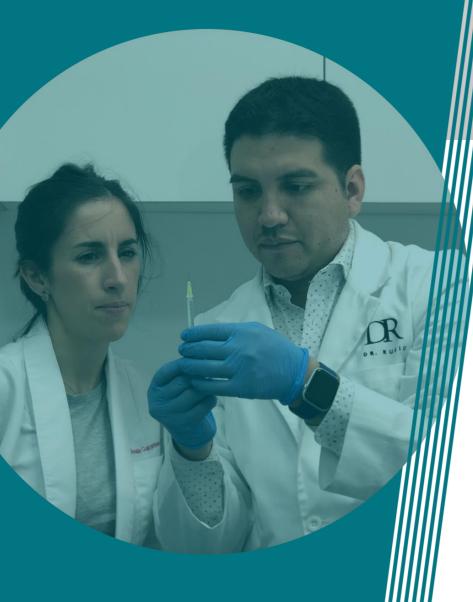

# **O1**Presentation

Treatment with tensor or firming threads is indicated in mild to moderate ptosis. These patients reject surgery, for fear of the operating room or for not wanting something very invasive and with long recovery periods.

#### Real "one to one" practice

At CIME Academy we advocate personalized and practicebased education, so the maximum number of students in the class will be 3. All of you will carry out the practical part on a real patient.

#### **Practice with real patients**

Each student will carry out the practical part of the treatment object of the course on a real model patient, under the supervision of the training doctor