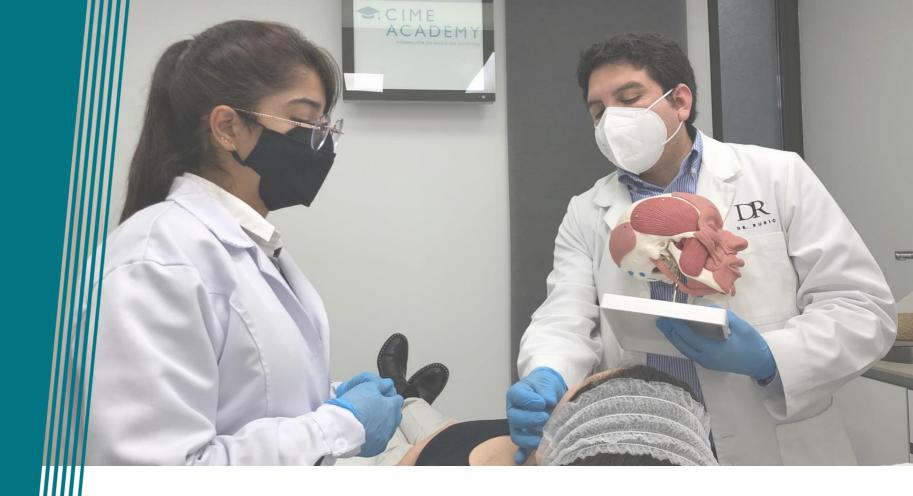

# **O1**Presentation

Treatment with tensor or firming threads is indicated in mild to moderate ptosis. These patients reject surgery, for fear of the operating room or for not wanting something very invasive and with long recovery periods.

#### Real "one to one" practice

At CIME Academy we advocate personalized and practicebased education, so the maximum number of students in the class will be 3. All of you will carry out the practical part on a real patient.

#### **Practice with real patients**

Each student will carry out the practical part of the treatment object of the course on a real model patient, under the supervision of the training doctor