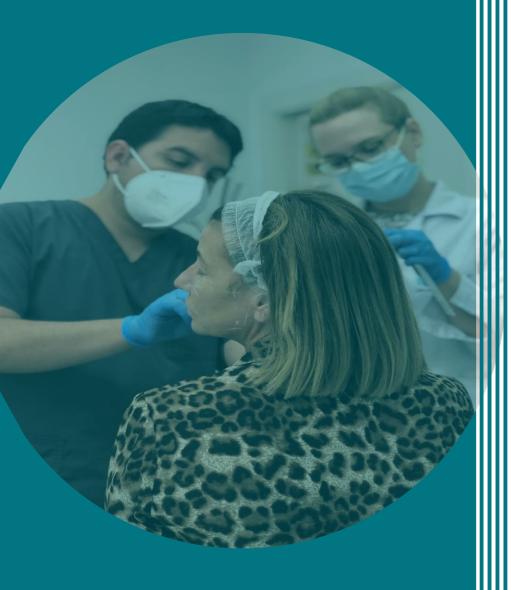

# **O1**Presentation

Treatment with tensor or firming threads is indicated in mild to moderate ptosis. These patients reject surgery, for fear of the operating room or for not wanting something very invasive and with long recovery periods.

#### **Practice with real patients**

Each student will carry out the practical part of the treatment object of the course on a real model patient, under the supervision of the training doctor