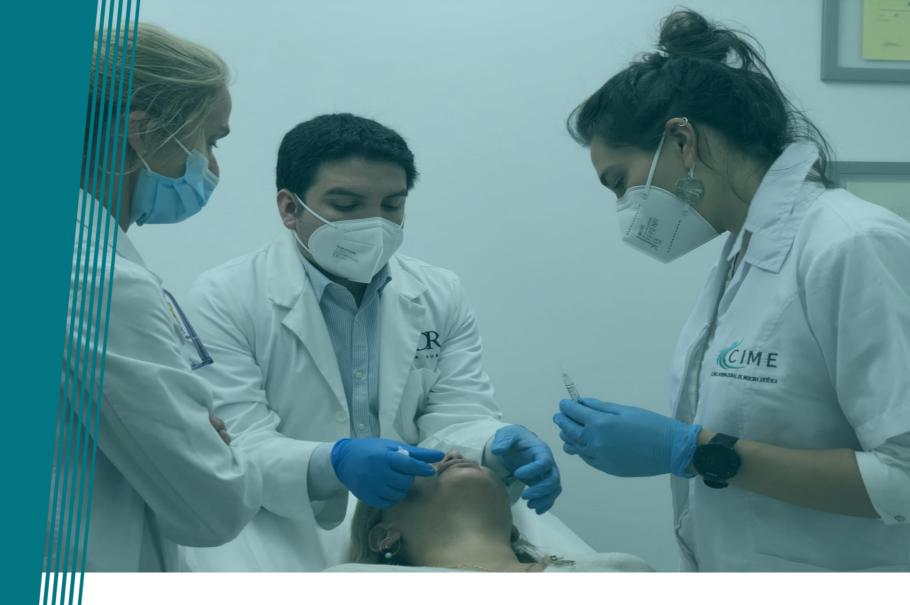

**Course:** 

Botulinum Toxin & Dermal Fillers

Learn practically what Botulinum Toxin & Dermal Fillers are, how they are applied in a real patient, and have personalized advice to put them into practice with your patients.

# **O1**Presentation

**Botulinum Toxin & Dermal Filler** are some of the most requested non-surgical cosmetic treatments in aesthetic medicine

The correct diagnosis, the personalized approach, and the adequate therapeutic indication are the success of a treatment, for which knowing how and with what natural results are achieved is essential.