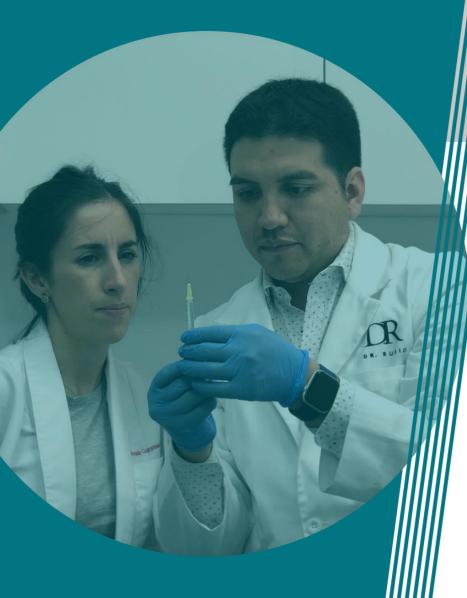

#### Real "one to one" practice

1 Dr. mentor -> 1 student -> 1 patient
\*The maximum number of students in the class will be 3.
All of you will carry out the practical part on a real patient.

#### **Practice with real patients**

Each student will carry out the practical part of the treatment object of the course on a real model patient, under the supervision of the training doctor