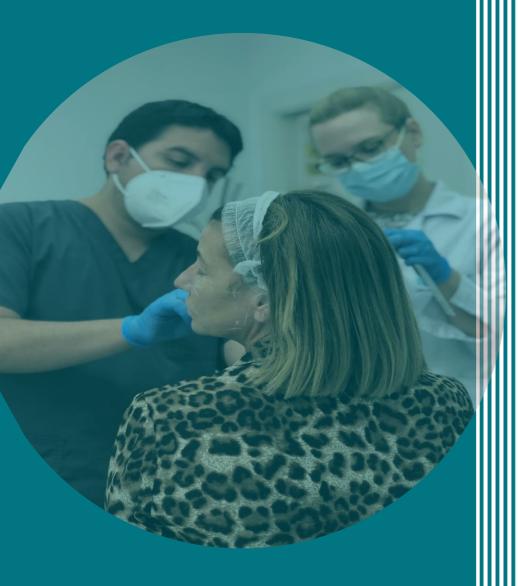

#### Real "one to one" practice

1 Dr. mentor -> 1 student -> 1 patient
\*The maximum number of students in the class will be 3.
All of you will carry out the practical part on a real patient.

#### **Practice with real patients**

Each student will carry out the practical part of the treatment object of the course on a real model patient, under the supervision of the training doctor