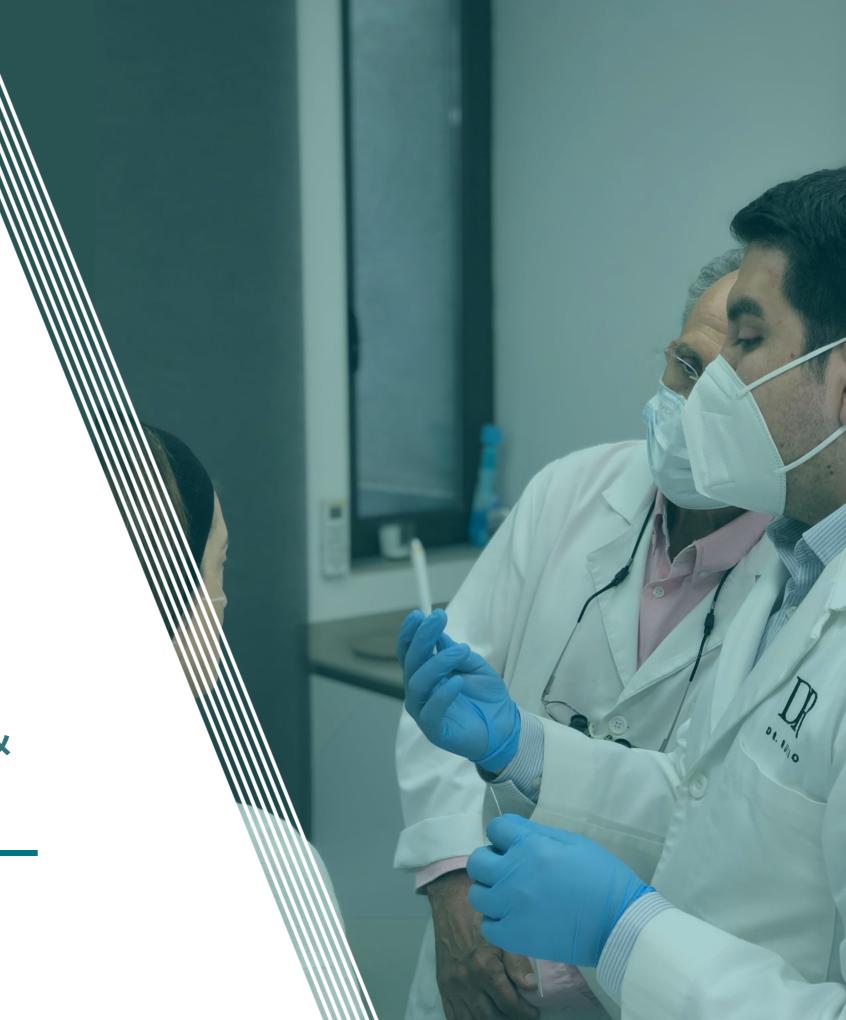

#### Real "one to one" practice

1 Dr. mentor -> 1 student -> 1 patient
\*The maximum number of students in the class will be 3.
All of you will carry out the practical part on a real patient.

#### **Practice with real patients**

Each student will carry out the practical part of the treatment object of the course on a real model patient, under the supervision of the training doctor