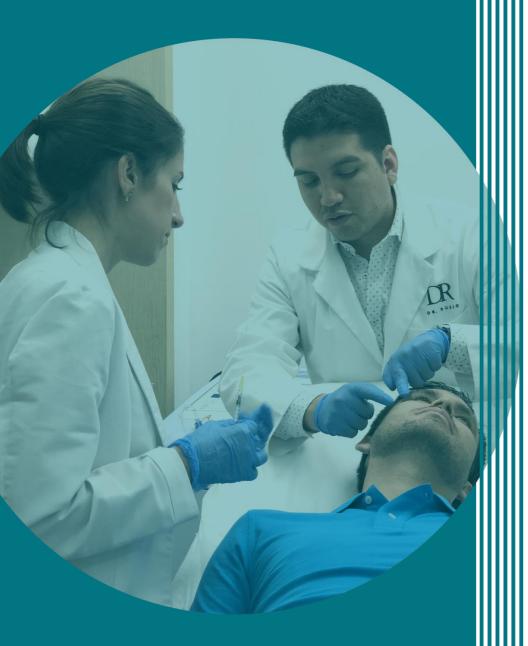

#### Real "one to one" practice

1 Dr. mentor -> 1 student -> 1 patient
\*The maximum number of students in the class will be 3.
All of you will carry out the practical part on a real patient.

#### **Practice with real patients**

Each student will carry out the practical part of the treatment object of the course on a real model patient, under the supervision of the training doctor