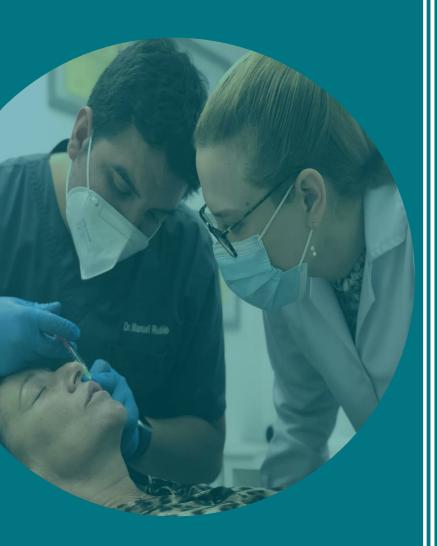

#### Real "one to one" practice

1 Dr. mentor -> 1 student -> 1 patient
\*The maximum number of students in the class will be 3.
All of you will carry out the practical part on a real patient.

#### **Practice with real patients**

Each student will carry out the practical part of the treatment object of the course on a real model patient, under the supervision of the training doctor