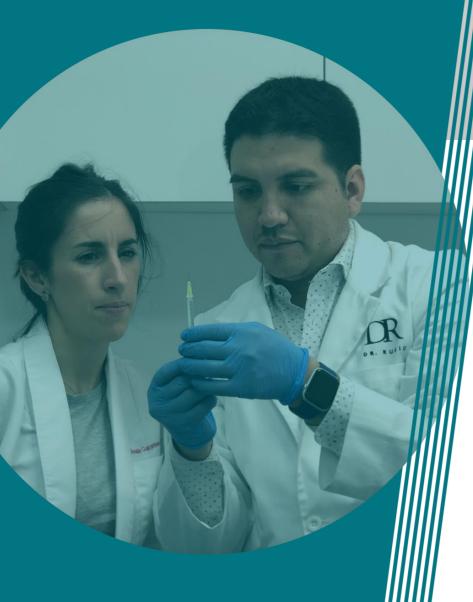

#### Real "one to one" practice

At CIME Academy we advocate personalized and practicebased education, so the maximum number of students in the class will be 3. All of you will carry out the practical part on a real patient.

#### **Practice with real patients**

Each student will carry out the practical part of the treatment object of the course on a real model patient, under the supervision of the training doctor