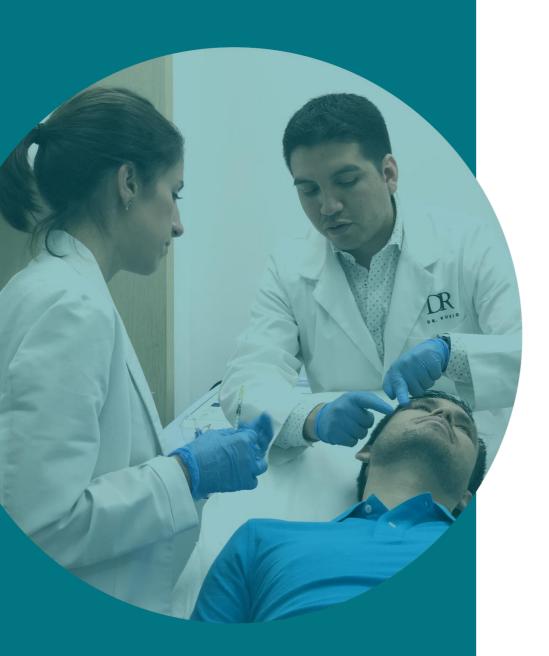

# **O1**Presentation

Full Face treatment is very individual and will vary according to the needs of each patient, therefore it is always necessary to thoroughly evaluate the patient before proceeding with any procedure.

At the evaluation, the doctor will ask about patient's areas of concern and create a treatment plan unique to patient's exact needs.

Areas that can be injected include the lips, forehead, temples, nose, eyebrows, jawline, chin, cheeks, and more. These points can be used to lift a double chin without surgery, straighten the nose, define the jawline, lift a drooping eyebrow, and address many other concerns depending on your needs.

#### Real "one to one" practice

At CIME Academy we advocate personalized and practicebased education, so the maximum number of students in the class will be 3. All of you will carry out the practical part on a real patient.

#### **Practice with real patients**

Each student will carry out the practical part of the treatment object of the course on a real model patient, under the supervision of the training doctor