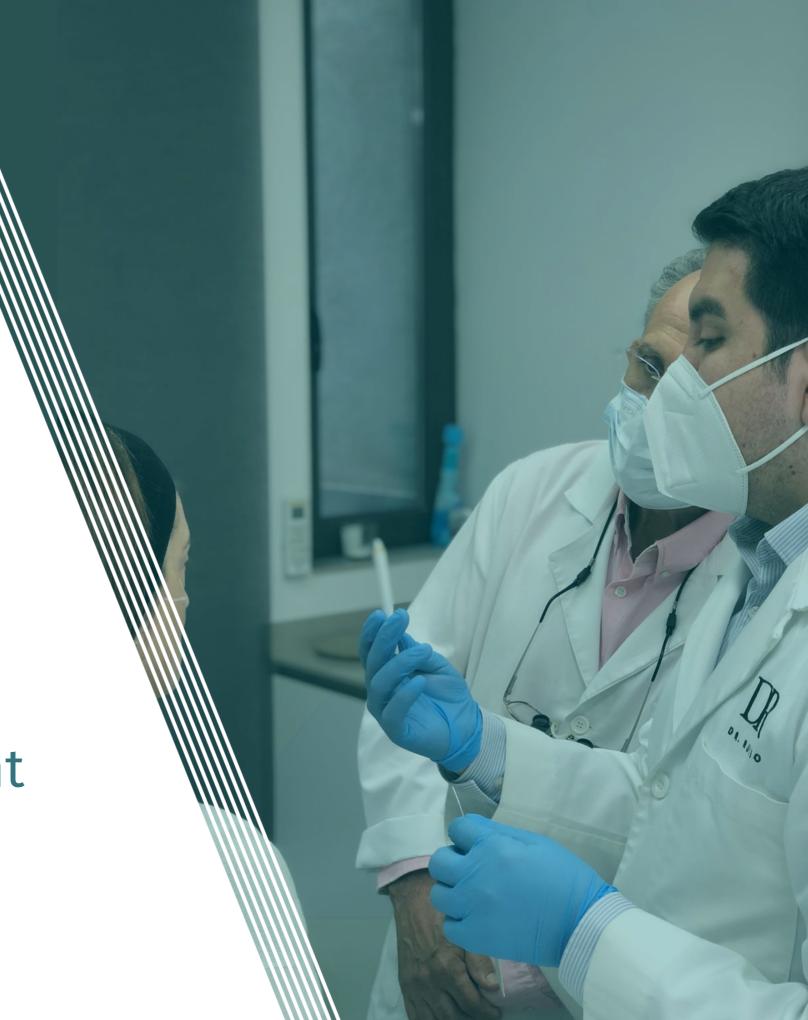

**Course:** FULL FACE treatment

# **O1**Presentation

Full Face treatment is very individual and will vary according to the needs of each patient, therefore it is always necessary to thoroughly evaluate the patient before proceeding with any procedure.

At the evaluation, the doctor will ask about patient's areas of concern and create a treatment plan unique to patient's exact needs.

Areas that can be injected include the lips, forehead, temples, nose, eyebrows, jawline, chin, cheeks, and more. These points can be used to lift a double chin without surgery, straighten the nose, define the jawline, lift a drooping eyebrow, and address many other concerns depending on your needs.