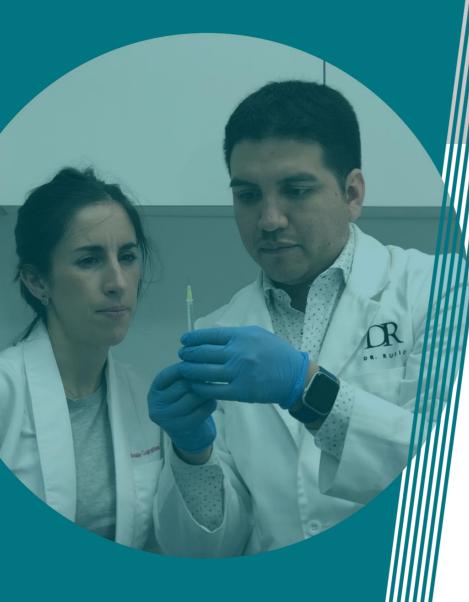

#### Real "one to one" practice

1 Dr. mentor -> 1 student -> 1 patient
\*The maximum number of students in the class will be 3.
All of you will carry out the practical part on a real patient.

#### **Practice with real patients**

Each student will carry out the practical part of the treatment object of the course on a real model patient, under the supervision of the training doctor

#### Learn by doing

Learn from the experience of expert doctors and perform the treatments yourself on real patients. You will learn about the indications and contraindications to be prepared for any circumstance. You will also be able to see your own results on real patients.