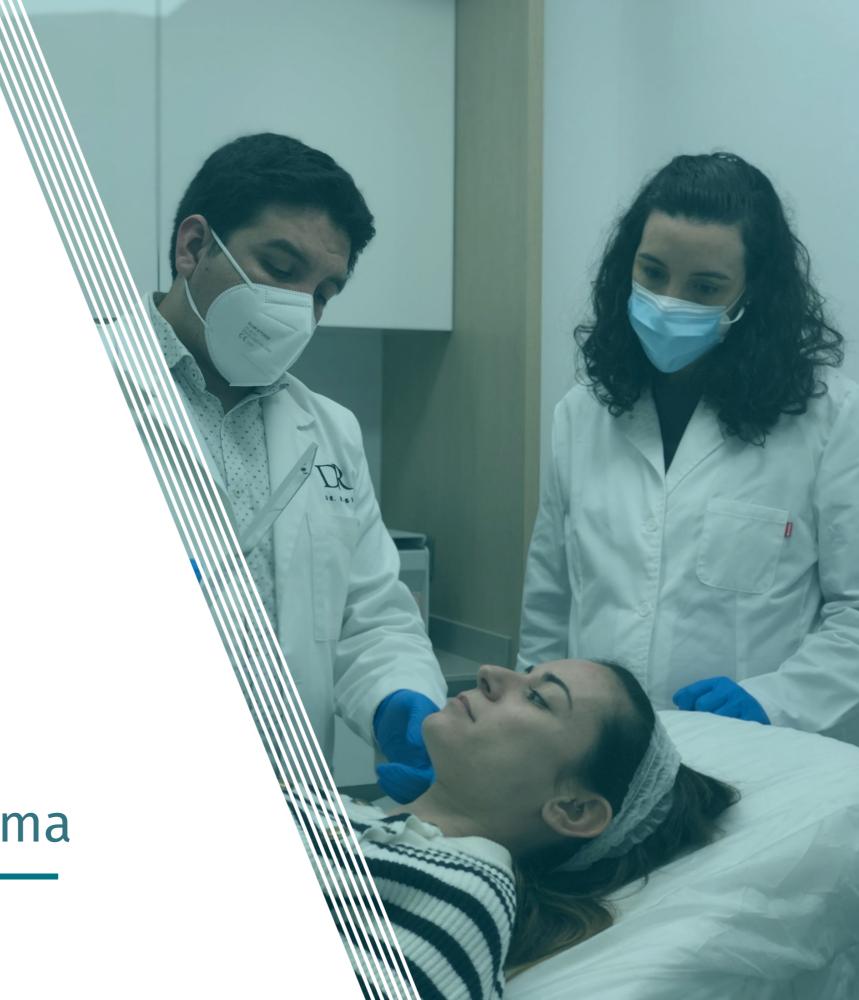

# **O1**Presentation

Platelet Rich Plasma (PRP) is used for different purposes, including skin biostimulation or a set of procedures to biologically activate the anabolic functions of the fibroblast, mainly the production of type III collagen, elastin, and hyaluronic acid.

It is intended to activate the regenerative systems of each individual.

#### Real "one to one" practice

1 Dr. mentor -> 1 student -> 1 patient
\*The maximum number of students in the class will be 3.
All of you will carry out the practical part on a real patient.

#### **Practice with real patients**

Each student will carry out the practical part of the treatment object of the course on a real model patient, under the supervision of the training doctor