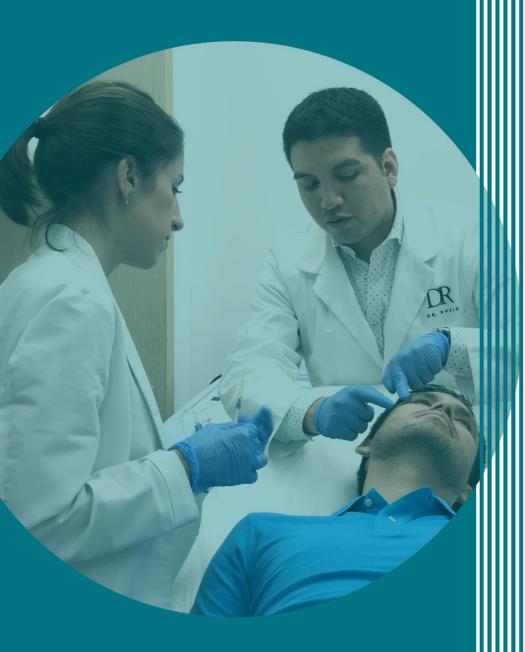

#### Real "one to one" practice

1 Dr. mentor -> 1 student -> 1 patient
\*The maximum number of students in the class will be 3.
All of you will carry out the practical part on a real patient.

#### **Practice with real patients**

Each student will carry out the practical part of the treatment object of the course on a real model patient, under the supervision of the training doctor