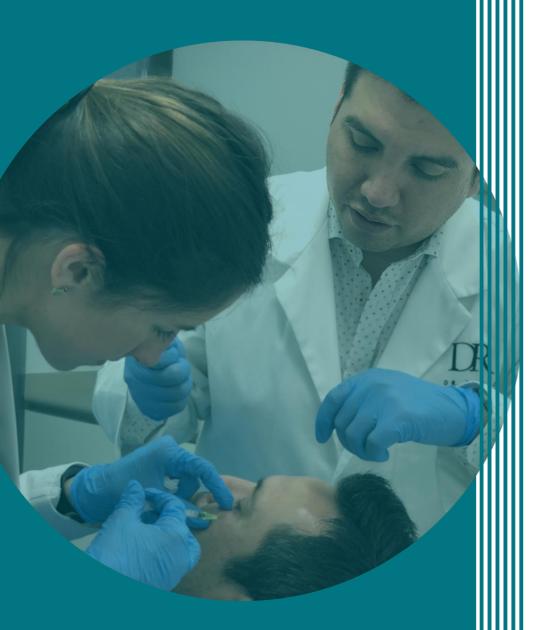

#### Real "one to one" practice

1 Dr. mentor -> 1 student -> 1 patient
\*The maximum number of students in the class will be 3.
All of you will carry out the practical part on a real patient.

#### **Practice with real patients**

Each student will carry out the practical part of the treatment object of the course on a real model patient, under the supervision of the training doctor