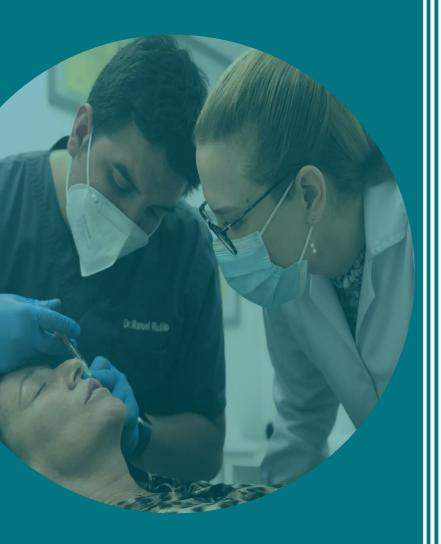

# **O1**Presentation

Platelet Rich Plasma (PRP) is used for different purposes, including skin biostimulation or a set of procedures to biologically activate the anabolic functions of the fibroblast, mainly the production of type III collagen, elastin, and hyaluronic acid.

#### Real "one to one" practice

1 Dr. mentor -> 1 student -> 1 patient
\*The maximum number of students in the class will be 3.
All of you will carry out the practical part on a real patient.

#### **Practice with real patients**

Each student will carry out the practical part of the treatment object of the course on a real model patient, under the supervision of the training doctor