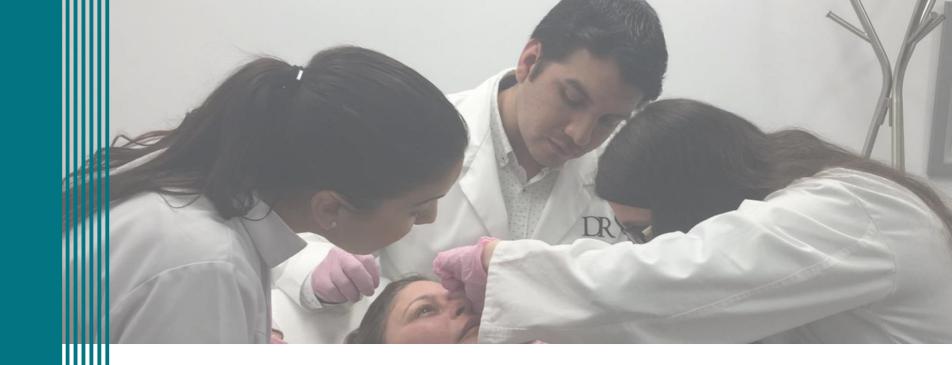

#### Real "one to one" practice

1 Dr. mentor -> 1 student -> 1 patient
\*The maximum number of students in the class will be 3.
All of you will carry out the practical part on a real patient.

#### **Practice with real patients**

Each student will carry out the practical part of the treatment object of the course on a real model patient, under the supervision of the training doctor