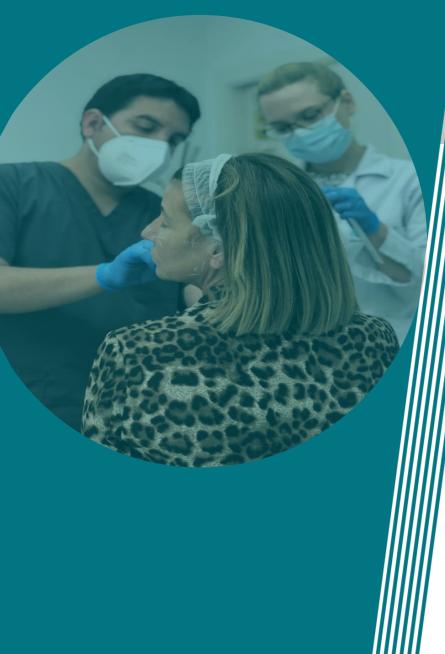

#### Real "one to one" practice

At CIME Academy we advocate personalized and practicebased education, so the maximum number of students in the class will be 3. All of you will carry out the practical part on a real patient.

#### Practice with real patients

Each student will carry out the practical part of the treatment object of the course on a real model patient, under the supervision of the training doctor

#### Can I bring my own patient?

Of course! Once you have definitively reserved your place in the course, you have to tell us that you want to bring your own model patient and give us their data and telephone number so that we can contact them to schedule a preliminary evaluation. All model patients benefit from a reduced price for their treatment as a training patient.