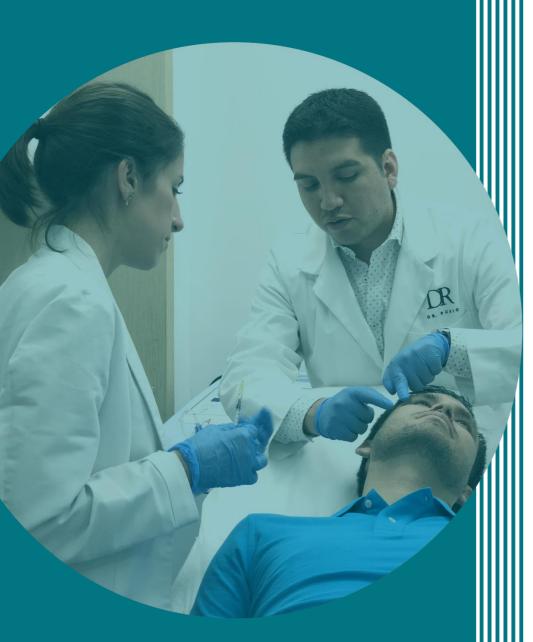

#### Real "one to one" practice

At CIME Academy we advocate personalized and practicebased education, so the maximum number of students in the class will be 3. All of you will carry out the practical part on a real patient.

#### Practice with real patients

Each student will carry out the practical part of the treatment object of the course on a real model patient, under the supervision of the training doctor