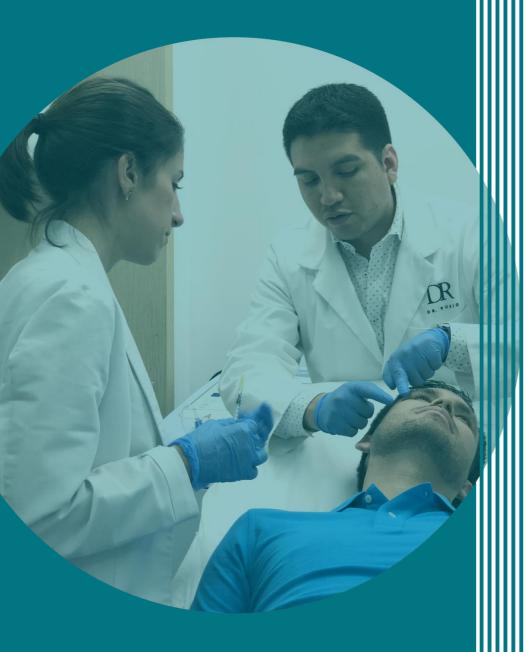

# Real "one to one" practice

At CIME Academy we advocate personalized and practicebased education, so the maximum number of students in the class will be 3. All of you will carry out the practical part on a real patient.

### **Practice with real patients**

Each student will carry out the practical part of the treatment object of the course on a real model patient, under the supervision of the training doctor