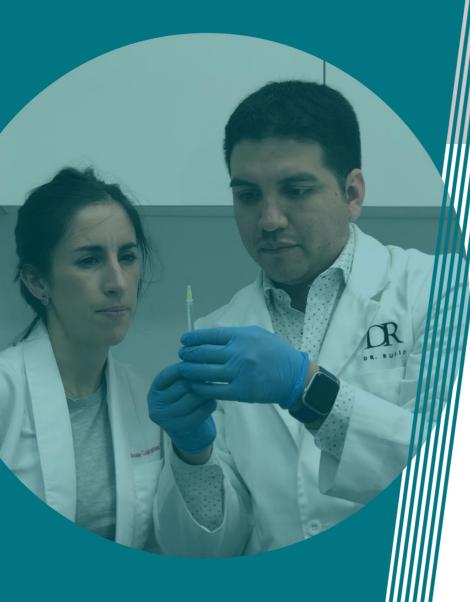

# **O1**Presentation

**Botulinum Toxin** is one of the most requested nonsurgical cosmetic treatments in aesthetic medicine, as it is one of the safest and most effective.

The correct diagnosis, the personalized approach, and the adequate therapeutic indication are the success of a treatment, for which knowing how and with what natural results are achieved is essential.

# Real "one to one" practice

At CIME Academy we advocate personalized and practicebased education, so the maximum number of students in the class will be 3. All of you will carry out the practical part on a real patient.

### **Practice with real patients**

Each student will carry out the practical part of the treatment object of the course on a real model patient, under the supervision of the training doctor