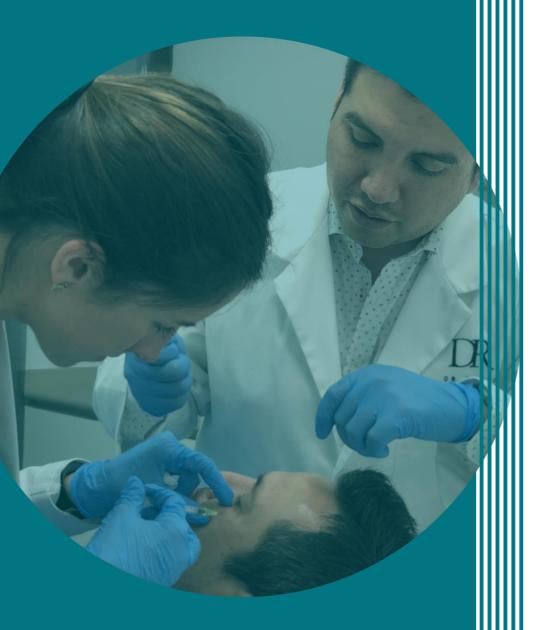

# **O1**Presentation

**Botulinum Toxin** is one of the most requested nonsurgical cosmetic treatments in aesthetic medicine, as it is one of the safest and most effective.

The correct diagnosis, the personalized approach, and the adequate therapeutic indication are the success of a treatment, for which knowing how and with what natural results are achieved is essential.

# Real "one to one" practice

At CIME Academy we advocate personalized and practicebased education, so the maximum number of students in the class will be 3. All of you will carry out the practical part on a real patient.

# Tips and tricks

No one is better than doctors with several years of experience and owners of their own Aesthetic Medicine clinics to teach you the tricks throughout the Botulinum Toxin infiltration process.